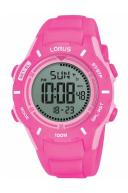

## Lorus kids' watch R2373MX9 Specifications

**BUY NOW** 

This document contains all the specifications for the Lorus R2373MX9 kids' watch. We at the DIALANDO® watch store offer a large selection of authentic watches from the best watch brands in the world.

| PRODUCT EXECUTION |                                                        |
|-------------------|--------------------------------------------------------|
| Display Type      | Digital                                                |
| Movement type     | Quartz (Battery)                                       |
| Functions         | Second / Minute / Date / Chronograph / Alarm /<br>Hour |

| MEASURES                      |     |
|-------------------------------|-----|
| Case width [mm]               | 40  |
| Case thickness [mm]           | 15  |
| Lug width [mm]                | 23  |
| Max. wrist circumference [mm] | 190 |

| MATERIAL & COLOUR  |               |
|--------------------|---------------|
| Strap Material     | Silicone      |
| Strap Colour       | Pink          |
| Case Material      | Plastic       |
| Case Colour        | Pink          |
| Case Surface       | Matted        |
| Colour of the dial | Grey          |
| Glass              | Mineral glass |
|                    |               |
| DETAILS            |               |
| Rozol              | Eivad         |

| DETAILS         |                                  |
|-----------------|----------------------------------|
| Bezel           | Fixed                            |
| Case Bottom     | Stainless steel bottom (screwed) |
| Clasp           | Pin buckle                       |
| Water resistant | 10 ATM                           |