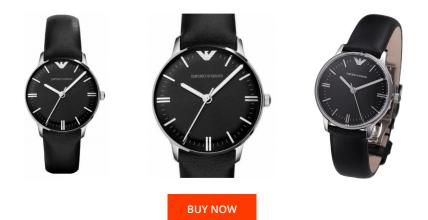

| PRODUCT INFORMATION              |                  | MATERIAL & COLOUR  |               |
|----------------------------------|------------------|--------------------|---------------|
| EAN                              | 0723763180719    | Strap Material     | Real leather  |
| Gender                           | Ladies           | Strap Colour       | Black         |
| Brand                            | Emporio Armani   | Colour of the dial | Black         |
| Warranty [years]                 | 2                | Glass              | Mineral glass |
|                                  |                  |                    |               |
| PRODUCT EXECUTION                |                  | DETAILS            |               |
| Display Type                     | Analogue         | Numerals           | Index marks   |
| Movement type                    | Quartz (Battery) | Water resistant    | 5 ATM         |
|                                  |                  |                    |               |
| MEASURES                         |                  |                    |               |
| Case width [mm]                  | 32               |                    |               |
| Case thickness [mm]              | 9                |                    |               |
| Max. wrist<br>circumference [mm] | 200              |                    |               |