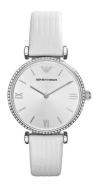

## ladies' watch AR1680 Specifications

**BUY NOW** 

This document contains all the specifications for the Emporio Armani AR1680 ladies' watch. We at the DIALANDO® watch store offer a large selection of authentic watches from the best watch brands in the world.

| MATERIAL & COLOUR  |                              |
|--------------------|------------------------------|
| Strap Material     | Real leather                 |
| Strap Colour       | White                        |
| Colour of the dial | White                        |
| Glass              | Mineral glass                |
|                    |                              |
| DETAILS            |                              |
| Numerals           | Roman numerals / Index marks |