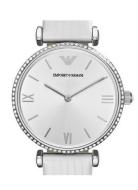

## ladies' watch AR1680 Specifications

**BUY NOW** 

This document contains all the specifications for the Emporio Armani AR1680 ladies' watch. We at the DIALANDO® watch store offer a large selection of authentic watches from the best watch brands in the world.

| MATERIAL & COLOUR  |                              |
|--------------------|------------------------------|
| Strap Material     | Real leather                 |
| Strap Colour       | White                        |
| Colour of the dial | White                        |
| Glass              | Mineral glass                |
|                    |                              |
| DETAILS            |                              |
| Numerals           | Roman numerals / Index marks |