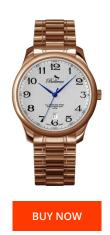

## Bellevue ladies' watch F5 Specifications

This document contains all the specifications for the Bellevue F5 ladies' watch. We at the DIALANDO® watch store offer a large selection of authentic watches from the best watch brands in the world.

| MATERIAL & COLOUR  |                 |
|--------------------|-----------------|
| Strap Material     | Stainless steel |
| Strap Colour       | Rose gold       |
| Colour of the dial | Grey            |
| Glass              | Mineral glass   |
| DETAILS            |                 |
| Clasp              | Butterfly clasp |
| Water resistant    | 5 ATM           |