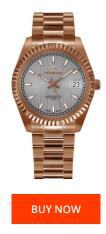

## **DIALANDO**<sup>®</sup>

Bellevue ladies' watch H27 Specifications

This document contains all the specifications for the Bellevue H27 ladies' watch. We at the DIALANDO<sup>®</sup> watch store offer a large selection of authentic watches from the best watch brands in the world. https://www.dialando.at/

| PRODUCT INFORMATION |                  | MATERIAL & COLOUR  |                 |
|---------------------|------------------|--------------------|-----------------|
| EAN                 | 7640166931447    | Strap Material     | Stainless steel |
| Gender              | Ladies           | Strap Colour       | Rose gold       |
| Warranty [years]    | 2                | Colour of the dial | Grey            |
|                     |                  | Glass              | Mineral glass   |
|                     |                  |                    |                 |
| PRODUCT EXECUTION   |                  | DETAILS            |                 |
| Display Type        | Analogue         | Clasp              | Butterfly clasp |
| Movement type       | Quartz (Battery) | Water resistant    | 5 ATM           |
|                     |                  |                    |                 |
| MEASURES            |                  |                    |                 |
| Case width [mm]     | 38               |                    |                 |
|                     |                  |                    |                 |
|                     |                  |                    |                 |