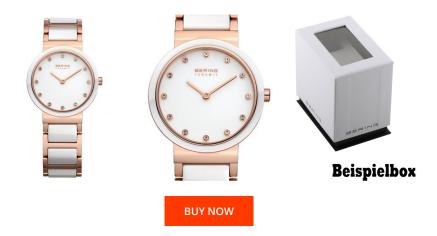

| PRODUCT INFORMATION |               |  |
|---------------------|---------------|--|
| EAN                 | 4894041918624 |  |
| Gender              | Ladies        |  |
| Brand               | Bering        |  |
| Collection          | Ceramic       |  |
| Warranty [years]    | 2             |  |

| MATERIAL & COLOUR  |                            |
|--------------------|----------------------------|
| Strap Material     | Ceramics / Stainless steel |
| Strap Colour       | White / Rose gold          |
| Case Material      | Ceramics / Stainless steel |
| Case Colour        | White / Rose gold          |
| Case Surface       | Polished                   |
| Colour of the dial | White                      |
| Stone type         | Swarovski                  |
| Glass              | Sapphire glass             |

| PRODUCT EXECUTION |                  |
|-------------------|------------------|
| Display Type      | Analogue         |
| Movement type     | Quartz (Battery) |
| Functions         | Hour / Minute    |

| DETAILS         |                                  |
|-----------------|----------------------------------|
| Bezel           | Fixed                            |
| Case Bottom     | Stainless steel bottom (pressed) |
| Clasp           | Folding clasp                    |
| Water resistant | 5 ATM                            |

## MEASURES

| Case width [mm]                  | 29  |
|----------------------------------|-----|
| Case thickness [mm]              | 6   |
| Lug width [mm]                   | 16  |
| Max. wrist<br>circumference [mm] | 190 |