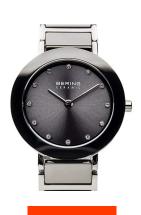

## Bering ladies' watch 11429-783 Specifications

**BUY NOW** 

This document contains all the specifications for the Bering Ceramic 11429-783 ladies' watch. We at the DIALANDO® watch store offer a large selection of authentic watches from the best watch brands in the world.

https://www.dialando.at/

| PRODUCT INFORMATION |               |  |
|---------------------|---------------|--|
| EAN                 | 4894041118369 |  |
| Gender              | Ladies        |  |
| Brand               | Bering        |  |
| Collection          | Ceramic       |  |
| Warranty [years]    | 2             |  |

| MATERIAL & COLOUR  |                            |
|--------------------|----------------------------|
| Strap Material     | Ceramics / Stainless steel |
| Strap Colour       | Silver / Grey              |
| Case Material      | Ceramics / Stainless steel |
| Case Colour        | Silver / Grey              |
| Case Surface       | Polished                   |
| Colour of the dial | Grey                       |
| Stone type         | Swarovski                  |
| Glass              | Sapphire glass             |
|                    |                            |
| DETAILS            |                            |
|                    |                            |

| PRODUCT EXECUTION |                  |
|-------------------|------------------|
| Display Type      | Analogue         |
| Movement type     | Quartz (Battery) |
| Functions         | Hour / Minute    |

| DETAILS         |                                  |
|-----------------|----------------------------------|
| Bezel           | Fixed                            |
| Case Bottom     | Stainless steel bottom (pressed) |
| Clasp           | Folding clasp                    |
| Water resistant | 5 ATM                            |

| MEASURES                      |     |
|-------------------------------|-----|
| Case width [mm]               | 29  |
| Case thickness [mm]           | 6   |
| Lug width [mm]                | 15  |
| Max. wrist circumference [mm] | 180 |