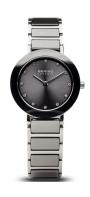

## Bering ladies' watch 11429-783 Specifications

**BUY NOW** 

This document contains all the specifications for the Bering Ceramic 11429-783 ladies' watch. We at the DIALANDO® watch store offer a large selection of authentic watches from the best watch brands in the world.

https://www.dialando.at/

| PRODUCT INFORMATION |               |  |
|---------------------|---------------|--|
| EAN                 | 4894041118369 |  |
| Gender              | Ladies        |  |
| Brand               | Bering        |  |
| Collection          | Ceramic       |  |
| Warranty [years]    | 2             |  |

| MATERIAL & COLOUR  |                            |
|--------------------|----------------------------|
| Strap Material     | Ceramics / Stainless steel |
| Strap Colour       | Silver / Grey              |
| Case Material      | Ceramics / Stainless steel |
| Case Colour        | Silver / Grey              |
| Case Surface       | Polished                   |
| Colour of the dial | Grey                       |
| Stone type         | Swarovski                  |
| Glass              | Sapphire glass             |
|                    |                            |
| DETAILS            |                            |
|                    |                            |

| PRODUCT EXECUTION |                  |
|-------------------|------------------|
| Display Type      | Analogue         |
| Movement type     | Quartz (Battery) |
| Functions         | Hour / Minute    |

| DETAILS         |                                  |
|-----------------|----------------------------------|
| Bezel           | Fixed                            |
| Case Bottom     | Stainless steel bottom (pressed) |
| Clasp           | Folding clasp                    |
| Water resistant | 5 ATM                            |

| MEASURES                      |     |
|-------------------------------|-----|
| Case width [mm]               | 29  |
| Case thickness [mm]           | 6   |
| Lug width [mm]                | 15  |
| Max. wrist circumference [mm] | 180 |