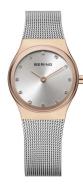

## Bering ladies' watch 12924-064 Specifications

**BUY NOW** 

This document contains all the specifications for the Bering 12924-064 ladies' watch. We at the DIALANDO® watch store offer a large selection of authentic watches from the best watch brands in the world.

| MATERIAL & COLOUR  |                                  |
|--------------------|----------------------------------|
| Strap Material     | Stainless steel                  |
| Strap Colour       | Silver                           |
| Case Material      | Stainless steel                  |
| Case Colour        | Rose gold                        |
| Case Surface       | Polished                         |
| Colour of the dial | White                            |
| Stone type         | Swarovski                        |
| Glass              | Sapphire glass                   |
| DETAILS            |                                  |
| Bezel              | Fixed                            |
| Case Bottom        | Stainless steel bottom (pressed) |