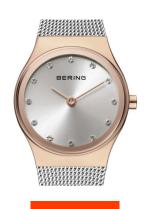

## Bering ladies' watch 12924-064 Specifications

**BUY NOW** 

This document contains all the specifications for the Bering 12924-064 ladies' watch. We at the DIALANDO® watch store offer a large selection of authentic watches from the best watch brands in the world.

| MATERIAL & COLOUR  |                                  |
|--------------------|----------------------------------|
| Strap Material     | Stainless steel                  |
| Strap Colour       | Silver                           |
| Case Material      | Stainless steel                  |
| Case Colour        | Rose gold                        |
| Case Surface       | Polished                         |
| Colour of the dial | White                            |
| Stone type         | Swarovski                        |
| Glass              | Sapphire glass                   |
| DETAILS            |                                  |
| Bezel              | Fixed                            |
| Case Bottom        | Stainless steel bottom (pressed) |