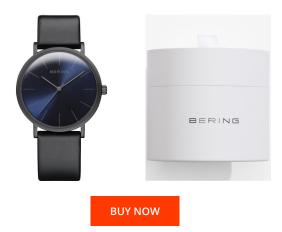

## **DIALANDO**<sup>®</sup>

Bering ladies' watch 13436-427 Specifications

This document contains all the specifications for the Bering 13436-427 ladies' watch. We at the DIALANDO<sup>®</sup> watch store offer a large selection of authentic watches from the best watch brands in the world. https://www.dialando.at/

| PRODUCT INFORMATIO                                              |                              | MATERIAL &              |                                           |
|-----------------------------------------------------------------|------------------------------|-------------------------|-------------------------------------------|
| EAN                                                             | 4894041205540                | Strap Materia           |                                           |
| Gender                                                          | Ladies                       | Strap Colour            | Black                                     |
| Warranty [years]                                                | 2                            | Case Materia            | Stainless steel                           |
|                                                                 |                              | Case Colour             | Black                                     |
|                                                                 |                              | Case Surface            | Matted                                    |
|                                                                 |                              | Colour of the           | dial Blue                                 |
|                                                                 |                              | Glass                   | Anti-reflective coating / Sapphire glass  |
|                                                                 |                              |                         |                                           |
|                                                                 |                              |                         |                                           |
| PRODUCT EXECUTION                                               |                              | DETAILS                 |                                           |
|                                                                 | Analogue                     | <b>DETAILS</b><br>Bezel | Fixed                                     |
| Display Type                                                    | Analogue<br>Quartz (Battery) |                         | Fixed<br>Pressed / Stainless steel bottom |
| PRODUCT EXECUTION<br>Display Type<br>Movement type<br>Functions | 5                            | Bezel                   |                                           |