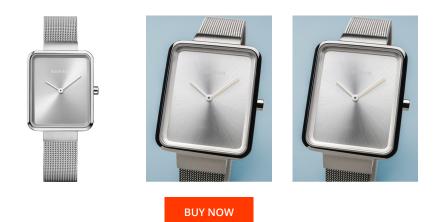

## **DIALANDO**<sup>®</sup>

Bering ladies' watch 14528-000 Specifications

This document contains all the specifications for the Bering Classic 14528-000 ladies' watch. We at the DIALANDO<sup>®</sup> watch store offer a large selection of authentic watches from the best watch brands in the world. https://www.dialando.at/

| PRODUCT INFORMATION |                  | MATERIAL & COLOUR  |                                          |
|---------------------|------------------|--------------------|------------------------------------------|
| EAN                 | 4894041206967    | Strap Material     | Stainless steel                          |
| Gender              | Ladies           | Strap Colour       | Silver                                   |
| Warranty [years]    | 2                | Case Material      | Stainless steel                          |
|                     |                  | Case Colour        | Silver                                   |
|                     |                  | Case Surface       | Polished                                 |
|                     |                  | Colour of the dial | Silver                                   |
|                     |                  | Glass              | Anti-reflective coating / Sapphire glass |
|                     |                  |                    |                                          |
| PRODUCT EXECUTION   |                  | DETAILS            |                                          |
| Display Type        | Analogue         | Bezel              | Fixed                                    |
| Movement type       | Quartz (Battery) | Case Bottom        | Stainless steel bottom / Pressed         |
| Functions           | Hour / Minute    | Clasp              | Clip clasp                               |
|                     |                  | Water resistant    | 3 ATM                                    |
|                     |                  |                    |                                          |
| MEASURES            |                  |                    |                                          |