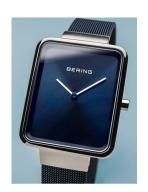

## Bering ladies' watch 14528-307 Specifications

**BUY NOW** 

This document contains all the specifications for the Bering Classic 14528-307 ladies' watch. We at the DIALANDO® watch store offer a large selection of authentic watches from the best watch brands in the world.

| MATERIAL & COLOUR  |                                          |
|--------------------|------------------------------------------|
| Strap Material     | Stainless steel                          |
| Strap Colour       | Blue                                     |
| Case Material      | Stainless steel                          |
| Case Colour        | Grey                                     |
| Case Surface       | Polished                                 |
| Colour of the dial | Blue                                     |
| Glass              | Sapphire glass / Anti-reflective coating |
| DETAILS            |                                          |
| Daal               |                                          |
| Bezel              | Fixed                                    |
| Case Bottom        | Fixed Pressed / Stainless steel bottom   |
|                    |                                          |