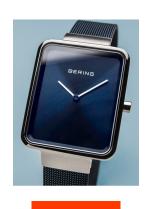

## Bering ladies' watch 14528-307 Specifications

**BUY NOW** 

This document contains all the specifications for the Bering Classic 14528-307 ladies' watch. We at the DIALANDO® watch store offer a large selection of authentic watches from the best watch brands in the world.

| MATERIAL & COLOUR  |                                          |
|--------------------|------------------------------------------|
| Strap Material     | Stainless steel                          |
| Strap Colour       | Blue                                     |
| Case Material      | Stainless steel                          |
| Case Colour        | Grey                                     |
| Case Surface       | Polished                                 |
| Colour of the dial | Blue                                     |
| Glass              | Sapphire glass / Anti-reflective coating |
| DETAILS            |                                          |
| Daal               |                                          |
| Bezel              | Fixed                                    |
| Case Bottom        | Fixed Pressed / Stainless steel bottom   |
|                    |                                          |