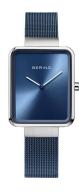

## Bering ladies' watch 14528-307 Specifications

**BUY NOW** 

This document contains all the specifications for the Bering Classic 14528-307 ladies' watch. We at the DIALANDO® watch store offer a large selection of authentic watches from the best watch brands in the world.

| MATERIAL & COLOUR  |                                          |
|--------------------|------------------------------------------|
| Strap Material     | Stainless steel                          |
| Strap Colour       | Blue                                     |
| Case Material      | Stainless steel                          |
| Case Colour        | Grey                                     |
| Case Surface       | Polished                                 |
| Colour of the dial | Blue                                     |
| Glass              | Sapphire glass / Anti-reflective coating |
| DETAILS            |                                          |
| Daal               |                                          |
| Bezel              | Fixed                                    |
| Case Bottom        | Fixed Pressed / Stainless steel bottom   |
|                    |                                          |