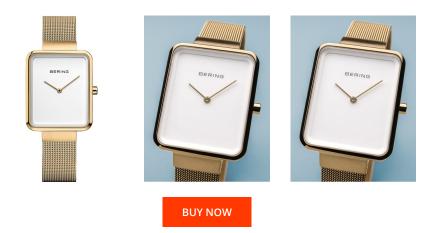

## **DIALANDO**<sup>®</sup>

Bering ladies' watch 14528-334 Specifications

This document contains all the specifications for the Bering Classic 14528-334 ladies' watch. We at the DIALANDO<sup>®</sup> watch store offer a large selection of authentic watches from the best watch brands in the world. https://www.dialando.at/

| PRODUCT INFORMATIO | N                | MATERIAL & COLOUR  |                                          |
|--------------------|------------------|--------------------|------------------------------------------|
| EAN                | 4894041206998    | Strap Material     | Stainless steel                          |
| Gender             | Ladies           | Strap Colour       | Gold                                     |
| Warranty [years]   | 2                | Case Material      | Stainless steel                          |
|                    |                  | Case Colour        | Gold                                     |
|                    |                  | Case Surface       | Matted / Polished                        |
|                    |                  | Colour of the dial | White                                    |
|                    |                  | Glass              | Anti-reflective coating / Sapphire glass |
|                    |                  |                    |                                          |
| PRODUCT EXECUTION  |                  | DETAILS            |                                          |
| Display Type       | Analogue         | Bezel              | Fixed                                    |
| Movement type      | Quartz (Battery) | Case Bottom        | Stainless steel bottom / Pressed         |
| Functions          | Hour / Minute    | Clasp              | Clip clasp                               |
|                    |                  | Water resistant    | 3 ATM                                    |
|                    |                  |                    |                                          |
| MEASURES           |                  |                    |                                          |
|                    |                  |                    |                                          |