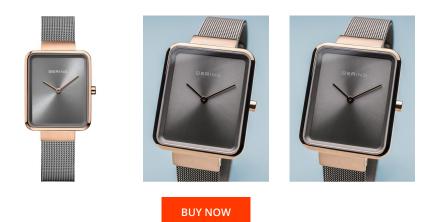

## **DIALANDO**<sup>®</sup>

Bering ladies' watch 14528-369 Specifications

This document contains all the specifications for the Bering Classic 14528-369 ladies' watch. We at the DIALANDO<sup>®</sup> watch store offer a large selection of authentic watches from the best watch brands in the world. https://www.dialando.at/

| PRODUCT INFORMATI | NC               |                    | MATERIAL & COLOUR |                                          |  |
|-------------------|------------------|--------------------|-------------------|------------------------------------------|--|
| EAN               | 4894041207001    |                    | Strap Material    | Stainless steel                          |  |
| Gender            | Ladies           |                    | Strap Colour      | Grey                                     |  |
| Warranty [years]  | 2                |                    | Case Material     | Stainless steel                          |  |
|                   |                  |                    | Case Colour       | Rose gold                                |  |
|                   |                  | Case Surface       | Matted / Polished |                                          |  |
|                   |                  | Colour of the dial | Grey              |                                          |  |
|                   |                  |                    | Glass             | Anti-reflective coating / Sapphire glass |  |
|                   |                  |                    |                   |                                          |  |
| PRODUCT EXECUTION |                  | DETAILS            |                   |                                          |  |
| Display Type      | Analogue         |                    | Bezel             | Fixed                                    |  |
| Movement type     | Quartz (Battery) |                    | Case Bottom       | Stainless steel bottom / Pressed         |  |
| Functions         | Hour / Minute    |                    | Clasp             | Clip clasp                               |  |
|                   |                  |                    | Water resistant   | 3 ATM                                    |  |
|                   |                  |                    |                   |                                          |  |
| MEASURES          |                  |                    |                   |                                          |  |