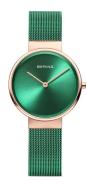

## Bering ladies' watch 14531-868 Specifications

**BUY NOW** 

This document contains all the specifications for the Bering Classic 14531-868 ladies' watch. We at the DIALANDO® watch store offer a large selection of authentic watches from the best watch brands in the world.

| MATERIAL & COLOUR    |                                          |
|----------------------|------------------------------------------|
| Strap Material       | Stainless steel                          |
| Strap Colour         | Green                                    |
| Case Material        | Stainless steel                          |
| Case Colour          | Rose gold                                |
| Case Surface         | Polished                                 |
| Colour of the dial   | Green                                    |
| Glass                | Anti-reflective coating / Sapphire glass |
|                      |                                          |
| DETAILS              |                                          |
| <b>DETAILS</b> Bezel | Fixed                                    |
|                      |                                          |
| Bezel                | Fixed                                    |