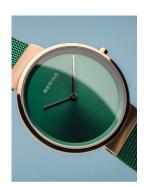

## Bering ladies' watch 14531-868 Specifications

**BUY NOW** 

This document contains all the specifications for the Bering Classic 14531-868 ladies' watch. We at the DIALANDO® watch store offer a large selection of authentic watches from the best watch brands in the world.

| MATERIAL & COLOUR    |                                          |
|----------------------|------------------------------------------|
| Strap Material       | Stainless steel                          |
| Strap Colour         | Green                                    |
| Case Material        | Stainless steel                          |
| Case Colour          | Rose gold                                |
| Case Surface         | Polished                                 |
| Colour of the dial   | Green                                    |
| Glass                | Anti-reflective coating / Sapphire glass |
|                      |                                          |
| DETAILS              |                                          |
| <b>DETAILS</b> Bezel | Fixed                                    |
|                      |                                          |
| Bezel                | Fixed                                    |