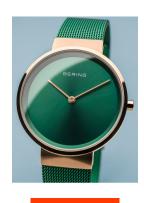

## Bering ladies' watch 14531-868 Specifications

**BUY NOW** 

This document contains all the specifications for the Bering Classic 14531-868 ladies' watch. We at the DIALANDO® watch store offer a large selection of authentic watches from the best watch brands in the world.

| MATERIAL & COLOUR    |                                          |
|----------------------|------------------------------------------|
| Strap Material       | Stainless steel                          |
| Strap Colour         | Green                                    |
| Case Material        | Stainless steel                          |
| Case Colour          | Rose gold                                |
| Case Surface         | Polished                                 |
| Colour of the dial   | Green                                    |
| Glass                | Anti-reflective coating / Sapphire glass |
|                      |                                          |
| DETAILS              |                                          |
| <b>DETAILS</b> Bezel | Fixed                                    |
|                      |                                          |
| Bezel                | Fixed                                    |