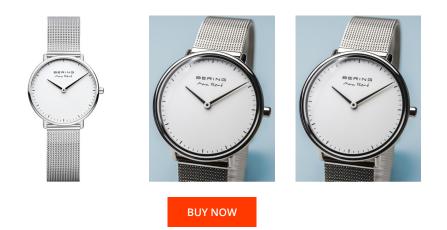

## **DIALANDO**<sup>®</sup>

Bering ladies' watch 15730-004 Specifications

This document contains all the specifications for the Bering Max René 15730-004 ladies' watch. We at the DIALANDO<sup>®</sup> watch store offer a large selection of authentic watches from the best watch brands in the world. https://www.dialando.at/

| RODUCT INFORMAT  | ION                               | MATERIAL & COLOU     | IR                                             |
|------------------|-----------------------------------|----------------------|------------------------------------------------|
| N                | 4894041205793                     | Strap Material       | Stainless steel                                |
| nder             | Ladies                            | Strap Colour         | Silver                                         |
| Warranty [years] | 2                                 | Case Material        | Stainless steel                                |
|                  |                                   | Case Colour          | Silver                                         |
|                  |                                   | Case Surface         | Polished                                       |
|                  |                                   | Colour of the dial   | Silver                                         |
|                  |                                   | Glass                | Anti-reflective coating / Sapphire glass       |
|                  |                                   |                      |                                                |
|                  | 1                                 | DETAILS              |                                                |
| splay Type       | Analogue                          | Bezel                | Fixed                                          |
|                  |                                   |                      |                                                |
| vement type      | Quartz (Battery)                  | Case Bottom          | Pressed / Stainless steel bottom               |
| ovement type     | Quartz (Battery)<br>Hour / Minute | Case Bottom<br>Clasp | Pressed / Stainless steel bottom<br>Clip clasp |