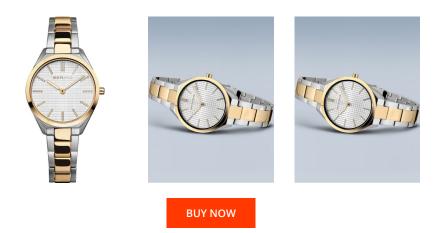

## **DIALANDO**<sup>®</sup>

Bering ladies' watch 17231-704 Specifications

This document contains all the specifications for the Bering Ultra Slim 17231-704 ladies' watch. We at the DIALANDO<sup>®</sup> watch store offer a large selection of authentic watches from the best watch brands in the world. https://www.dialando.at/

| PRODUCT INFORMATION |                  | MATERIAL & COLOUR  |                                          |
|---------------------|------------------|--------------------|------------------------------------------|
| EAN                 | 4894041208237    | Strap Material     | Stainless steel                          |
| Gender              | Ladies           | Strap Colour       | Silver                                   |
| Warranty [years]    | 2                | Case Material      | Stainless steel                          |
|                     |                  | Case Colour        | Silver                                   |
|                     |                  | Case Surface       | Polished                                 |
|                     |                  | Colour of the dial | Silver                                   |
|                     |                  | Glass              | Anti-reflective coating / Sapphire glass |
|                     |                  |                    |                                          |
| PRODUCT EXECUTION   |                  | DETAILS            |                                          |
| Display Type        | Analogue         | Bezel              | Fixed                                    |
| lovement type       | Quartz (Battery) | Case Bottom        | Pressed / Stainless steel bottom         |
| unctions            | Hour / Minute    | Clasp              | Folding clasp                            |
|                     |                  | Water resistant    | 3 ATM                                    |
|                     |                  |                    |                                          |
| MEASURES            |                  |                    |                                          |
|                     |                  |                    |                                          |