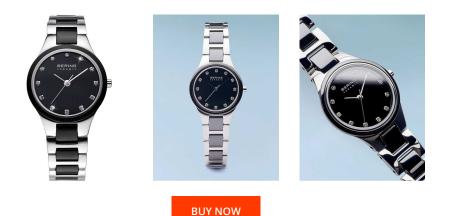

| PRODUCT INFORMATION |                    |  |
|---------------------|--------------------|--|
| EAN                 | 4894041918297      |  |
| Gender              | Ladies             |  |
| Brand               | Bering             |  |
| Collection          | Ceramic Damen 27mm |  |
| Warranty [years]    | 2                  |  |

| MATERIAL & COLOUR  |                            |
|--------------------|----------------------------|
| Strap Material     | Ceramics / Stainless steel |
| Strap Colour       | Silver / Black             |
| Case Material      | Ceramics / Stainless steel |
| Case Colour        | Silver                     |
| Case Surface       | Polished                   |
| Colour of the dial | Black                      |
| Stone type         | Swarovski                  |
| Glass              | Sapphire glass             |

## PRODUCT EXECUTION

| Display Type  | Analogue               |
|---------------|------------------------|
| Movement type | Quartz (Battery)       |
| Functions     | Hour / Second / Minute |

| DETAILS         |                                  |
|-----------------|----------------------------------|
| Bezel           | Fixed                            |
| Case Bottom     | Stainless steel bottom (pressed) |
| Clasp           | Folding clasp                    |
| Water resistant | 5 ATM                            |