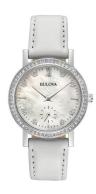

## Bulova ladies' watch 96L245 Specifications

**BUY NOW** 

This document contains all the specifications for the Bulova 96L245 ladies' watch. We at the DIALANDO® watch store offer a large selection of authentic watches from the best watch brands in the world.

| MATERIAL & COLOUR  |                                  |
|--------------------|----------------------------------|
| Strap Material     | Calf leather                     |
| Strap Colour       | White                            |
| Case Material      | Stainless steel                  |
| Case Colour        | Silver                           |
| Case Surface       | Matted / Polished                |
| Colour of the dial | Mother of pearl                  |
| Glass              | Hardened glass / Mineral glass   |
|                    |                                  |
| DETAILS            |                                  |
| Bezel              | Fixed                            |
| Case Bottom        | Stainless steel bottom / Pressed |
| Clasp              | Buckle                           |
| Water resistant    | 3 ATM                            |
|                    |                                  |