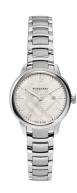

## Burberry ladies' watch BU10108 Specifications

**BUY NOW** 

This document contains all the specifications for the Burberry BU10108 ladies' watch. We at the DIALANDO® watch store offer a large selection of authentic watches from the best watch brands in the world.

https://www.dialando.at/

| PRODUCT INFORMATION |                  |
|---------------------|------------------|
| EAN                 | 0822138048309    |
| Gender              | Ladies           |
| Brand               | Burberry         |
| Warranty [years]    | 2                |
| PRODUCT EXECUTION   |                  |
| Display Type        | Analogue         |
| Movement type       | Quartz (Battery) |
| Functions           | Date             |
| MEASURES            |                  |
| Case width [mm]     | 32               |

| MATERIAL & COLOUR  |                 |
|--------------------|-----------------|
| Strap Material     | Stainless steel |
| Strap Colour       | Silver          |
| Colour of the dial | Beige           |
| Glass              | Sapphire glass  |
| DETAILS            |                 |
| Numerals           | Index marks     |