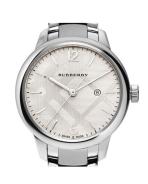

## Burberry ladies' watch BU10108 Specifications

**BUY NOW** 

This document contains all the specifications for the Burberry BU10108 ladies' watch. We at the DIALANDO® watch store offer a large selection of authentic watches from the best watch brands in the world.

https://www.dialando.at/

| PRODUCT INFORMATION |                  |
|---------------------|------------------|
| EAN                 | 0822138048309    |
| Gender              | Ladies           |
| Brand               | Burberry         |
| Warranty [years]    | 2                |
| PRODUCT EXECUTION   |                  |
| Display Type        | Analogue         |
| Movement type       | Quartz (Battery) |
| Functions           | Date             |
| MEASURES            |                  |
| Case width [mm]     | 32               |

| MATERIAL & COLOUR  |                 |
|--------------------|-----------------|
| Strap Material     | Stainless steel |
| Strap Colour       | Silver          |
| Colour of the dial | Beige           |
| Glass              | Sapphire glass  |
| DETAILS            |                 |
| Numerals           | Index marks     |