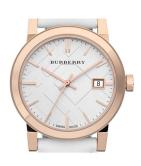

## Burberry ladies' watch BU9108 Specifications

**BUY NOW** 

This document contains all the specifications for the Burberry BU9108 ladies' watch. We at the DIALANDO® watch store offer a large selection of authentic watches from the best watch brands in the world.

| MATERIAL & COLOUR  |               |
|--------------------|---------------|
| Strap Material     | Real leather  |
| Strap Colour       | White         |
| Colour of the dial | White         |
| Glass              | Mineral glass |
| DETAILS            |               |
| Numerals           | Index marks   |
| Water resistant    | 5 ATM         |