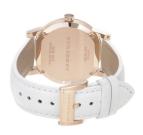

## Burberry ladies' watch BU9108 Specifications

**BUY NOW** 

This document contains all the specifications for the Burberry BU9108 ladies' watch. We at the DIALANDO® watch store offer a large selection of authentic watches from the best watch brands in the world.

| MATERIAL & COLOUR  |               |
|--------------------|---------------|
| Strap Material     | Real leather  |
| Strap Colour       | White         |
| Colour of the dial | White         |
| Glass              | Mineral glass |
| DETAILS            |               |
| Numerals           | Index marks   |
| Water resistant    | 5 ATM         |