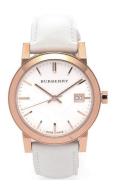

## Burberry ladies' watch BU9108 Specifications

**BUY NOW** 

This document contains all the specifications for the Burberry BU9108 ladies' watch. We at the DIALANDO® watch store offer a large selection of authentic watches from the best watch brands in the world.

| MATERIAL & COLOUR  |               |
|--------------------|---------------|
| Strap Material     | Real leather  |
| Strap Colour       | White         |
| Colour of the dial | White         |
| Glass              | Mineral glass |
| DETAILS            |               |
| Numerals           | Index marks   |
| Water resistant    | 5 ATM         |