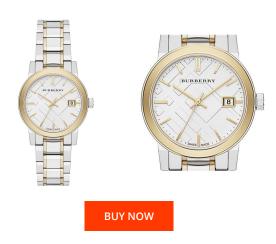

## Burberry ladies' watch BU9115 Specifications

This document contains all the specifications for the Burberry BU9115 ladies' watch. We at the DIALANDO® watch store offer a large selection of authentic watches from the best watch brands in the world.

https://www.dialando.at/

| PRODUCT INFORMATION |                  |
|---------------------|------------------|
| EAN                 | 0822138036740    |
| Gender              | Ladies           |
| Brand               | Burberry         |
| Warranty [years]    | 2                |
| PRODUCT EXECUTION   |                  |
| Display Type        | Analogue         |
| Movement type       | Quartz (Battery) |
| Functions           | Date             |
| MEASURES            |                  |
| Case width [mm]     | 34               |

| MATERIAL & COLOUR  |                 |
|--------------------|-----------------|
| Strap Material     | Stainless steel |
| Strap Colour       | Gold / Silver   |
| Colour of the dial | Silver          |
| Glass              | Sapphire glass  |
| DETAILS            |                 |
| DETAILS            |                 |
| Numerals           | Index marks     |