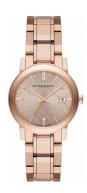

## Burberry ladies' watch BU9135 Specifications

**BUY NOW** 

This document contains all the specifications for the Burberry BU9135 ladies' watch. We at the DIALANDO® watch store offer a large selection of authentic watches from the best watch brands in the world.

https://www.dialando.at/

| PRODUCT INFORMATION |                  |  |
|---------------------|------------------|--|
| EAN                 | 0822138042796    |  |
| Gender              | Ladies           |  |
| Brand               | Burberry         |  |
| Warranty [years]    | 2                |  |
| PRODUCT EXECUTION   |                  |  |
| Display Type        | Analogue         |  |
| Movement type       | Quartz (Battery) |  |
| Functions           | Date             |  |
| MEASURES            |                  |  |
| Case width [mm]     | 34               |  |

| MATERIAL & COLOUR  |                 |
|--------------------|-----------------|
| Strap Material     | Stainless steel |
| Strap Colour       | Rose gold       |
| Colour of the dial | Bronze          |
| Glass              | Mineral glass   |
| DETAILS            |                 |
| Numerals           | Index marks     |
| Water resistant    | 5 ATM           |