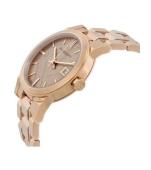

## Burberry ladies' watch BU9135 Specifications

**BUY NOW** 

This document contains all the specifications for the Burberry BU9135 ladies' watch. We at the DIALANDO® watch store offer a large selection of authentic watches from the best watch brands in the world.

https://www.dialando.at/

| PRODUCT INFORMATION |                  |  |
|---------------------|------------------|--|
| EAN                 | 0822138042796    |  |
| Gender              | Ladies           |  |
| Brand               | Burberry         |  |
| Warranty [years]    | 2                |  |
| PRODUCT EXECUTION   |                  |  |
| Display Type        | Analogue         |  |
| Movement type       | Quartz (Battery) |  |
| Functions           | Date             |  |
| MEASURES            |                  |  |
| Case width [mm]     | 34               |  |

| MATERIAL & COLOUR  |                 |
|--------------------|-----------------|
| Strap Material     | Stainless steel |
| Strap Colour       | Rose gold       |
| Colour of the dial | Bronze          |
| Glass              | Mineral glass   |
| DETAILS            |                 |
| Numerals           | Index marks     |
| Water resistant    | 5 ATM           |