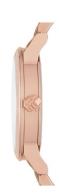

## Burberry ladies' watch BU9135 Specifications

**BUY NOW** 

This document contains all the specifications for the Burberry BU9135 ladies' watch. We at the DIALANDO® watch store offer a large selection of authentic watches from the best watch brands in the world.

https://www.dialando.at/

| PRODUCT INFORMATION |                  |  |
|---------------------|------------------|--|
| EAN                 | 0822138042796    |  |
| Gender              | Ladies           |  |
| Brand               | Burberry         |  |
| Warranty [years]    | 2                |  |
| PRODUCT EXECUTION   |                  |  |
| Display Type        | Analogue         |  |
| Movement type       | Quartz (Battery) |  |
| Functions           | Date             |  |
| MEASURES            |                  |  |
| Case width [mm]     | 34               |  |

| MATERIAL & COLOUR  |                 |
|--------------------|-----------------|
| Strap Material     | Stainless steel |
| Strap Colour       | Rose gold       |
| Colour of the dial | Bronze          |
| Glass              | Mineral glass   |
| DETAILS            |                 |
| Numerals           | Index marks     |
| Water resistant    | 5 ATM           |