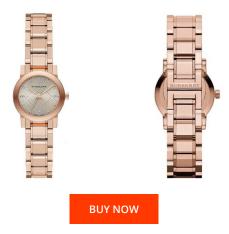

## **DIALANDO**<sup>®</sup>

Burberry ladies' watch BU9215 Specifications

This document contains all the specifications for the Burberry BU9215 ladies' watch. We at the DIALANDO<sup>®</sup> watch store offer a large selection of authentic watches from the best watch brands in the world. https://www.dialando.at/

| PRODUCT INFORMATION     MATERIAL & COLOUR       EAN     0822138034999     Stap Material     Stailess steel       Gender     Ladies     Stap Colour     Rose gold       Brand     Burberry     Colour of the dial     Rose gold       Warranty [years]     2     Stap Colour     Mineral glass       PRODUCT EXECUTION     Numerals     Index marks       Display Type     Analogue     Numerals     Index marks       Movement type     Quartz (Battery)     Water resistant     5 ATM       KASSURES     Sae width [mm]     26     Sae Sold |                               |               |                    |                 |
|----------------------------------------------------------------------------------------------------------------------------------------------------------------------------------------------------------------------------------------------------------------------------------------------------------------------------------------------------------------------------------------------------------------------------------------------------------------------------------------------------------------------------------------------|-------------------------------|---------------|--------------------|-----------------|
| Gender     Ladies     Strap Colour     Rose gold       Brand     Burberry     Colour of the dial     Rose gold       Warranty [years]     2     Glass     Mineral glass       PRODUCT EXECUTION     DETAILS     DETAILS       Display Type     Analogue     Numerals     Index marks       Movement type     Quartz (Battery)     Water resistant     5 ATM                                                                                                                                                                                  | PRODUCT INFORMATION           |               | MATERIAL & COLOUR  |                 |
| Brand     Burberry     Colour of the dial     Rose gold       Warranty [years]     2     Glass     Mineral glass       PRODUCT EXECUTION     DETAILS     DETAILS       Display Type     Analogue     Numerals     Index marks       Movement type     Quartz (Battery)     Water resistant     5 ATM                                                                                                                                                                                                                                         | EAN                           | 0822138034999 | Strap Material     | Stainless steel |
| Warranty [years]     2     Glass     Mineral glass       PRODUCT EXECUTION     DETAILS       Display Type     Analogue     Numerals     Index marks       Movement type     Quartz (Battery)     Water resistant     5 ATM                                                                                                                                                                                                                                                                                                                   | Gender                        | Ladies        | Strap Colour       | Rose gold       |
| PRODUCT EXECUTION     DETAILS       Display Type     Analogue     Numerals     Index marks       Movement type     Quartz (Battery)     Water resistant     5 ATM                                                                                                                                                                                                                                                                                                                                                                            | Brand                         | Burberry      | Colour of the dial | Rose gold       |
| Display Type     Analogue     Numerals     Index marks       Movement type     Quartz (Battery)     Water resistant     5 ATM                                                                                                                                                                                                                                                                                                                                                                                                                | Warranty [years]              | 2             | Glass              | Mineral glass   |
| Display Type     Analogue     Numerals     Index marks       Movement type     Quartz (Battery)     Water resistant     5 ATM                                                                                                                                                                                                                                                                                                                                                                                                                |                               |               |                    |                 |
| Movement type Quartz (Battery) Water resistant 5 ATM MEASURES                                                                                                                                                                                                                                                                                                                                                                                                                                                                                | PRODUCT EXECUTION             |               | DETAILS            |                 |
| MEASURES                                                                                                                                                                                                                                                                                                                                                                                                                                                                                                                                     | PRODUCT EXECUTION             |               | DETAILS            |                 |
|                                                                                                                                                                                                                                                                                                                                                                                                                                                                                                                                              |                               | Analogue      |                    | Index marks     |
|                                                                                                                                                                                                                                                                                                                                                                                                                                                                                                                                              | Display Type                  | 5             | Numerals           |                 |
| Case width [mm] 26                                                                                                                                                                                                                                                                                                                                                                                                                                                                                                                           | Display Type                  | 5             | Numerals           |                 |
|                                                                                                                                                                                                                                                                                                                                                                                                                                                                                                                                              | Display Type<br>Movement type | 5             | Numerals           |                 |