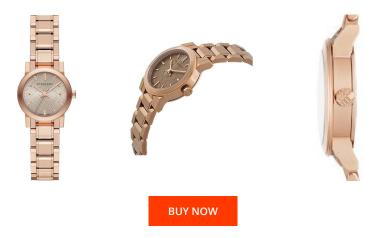

## Burberry ladies' watch BU9228 Specifications

This document contains all the specifications for the Burberry BU9228 ladies' watch. We at the DIALANDO® watch store offer a large selection of authentic watches from the best watch brands in the world.

| MATERIAL & COLOUR   |                 |
|---------------------|-----------------|
| Strap Material      | Stainless steel |
| Strap Colour        | Rose gold       |
| Colour of the dial  | Grey            |
| Glass               | Mineral glass   |
|                     |                 |
| DETAILS             |                 |
| DETAILS<br>Numerals | Index marks     |