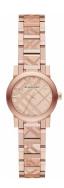

## Burberry ladies' watch BU9235 Specifications

**BUY NOW** 

This document contains all the specifications for the Burberry BU9235 ladies' watch. We at the DIALANDO® watch store offer a large selection of authentic watches from the best watch brands in the world.

| MATERIAL & COLOUR  |                 |
|--------------------|-----------------|
| Strap Material     | Stainless steel |
| Strap Colour       | Rose gold       |
| Colour of the dial | Rose gold       |
| Glass              | Mineral glass   |
| DETAILS            |                 |
| Numerals           | Index marks     |
| Water resistant    | 5 ATM           |