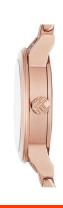

## Burberry ladies' watch BU9235 Specifications

**BUY NOW** 

This document contains all the specifications for the Burberry BU9235 ladies' watch. We at the DIALANDO® watch store offer a large selection of authentic watches from the best watch brands in the world.

| MATERIAL & COLOUR  |                 |
|--------------------|-----------------|
| Strap Material     | Stainless steel |
| Strap Colour       | Rose gold       |
| Colour of the dial | Rose gold       |
| Glass              | Mineral glass   |
| DETAILS            |                 |
| Numerals           | Index marks     |
| Water resistant    | 5 ATM           |