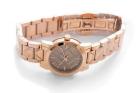

## Burberry ladies' watch BU9235 Specifications

**BUY NOW** 

This document contains all the specifications for the Burberry BU9235 ladies' watch. We at the DIALANDO® watch store offer a large selection of authentic watches from the best watch brands in the world.

| MATERIAL & COLOUR  |                 |
|--------------------|-----------------|
| Strap Material     | Stainless steel |
| Strap Colour       | Rose gold       |
| Colour of the dial | Rose gold       |
| Glass              | Mineral glass   |
| DETAILS            |                 |
| Numerals           | Index marks     |
| Water resistant    | 5 ATM           |