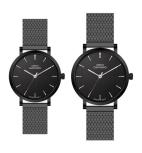

## Carlo Cantinaro ladies' watch CC3001SM001 Specifications

**BUY NOW** 

This document contains all the specifications for the Carlo Cantinaro CC3001SM001 ladies' watch. We at the DIALANDO® watch store offer a large selection of authentic watches from the best watch brands in the world.

| MATERIAL & COLOUR  |                 |
|--------------------|-----------------|
| Strap Material     | Stainless steel |
| Strap Colour       | Black           |
| Case Material      | Stainless steel |
| Case Colour        | Black           |
| Case Surface       | Polished        |
| Colour of the dial | Black           |
| Glass              | Mineral glass   |
| DETAILS            |                 |
| Clasp              | Clip clasp      |
| Water resistant    | 5 ATM           |