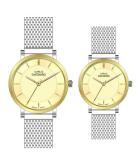

## Carlo Cantinaro ladies' watch CC3001SM005 Specifications

**BUY NOW** 

This document contains all the specifications for the Carlo Cantinaro CC3001SM005 ladies' watch. We at the DIALANDO® watch store offer a large selection of authentic watches from the best watch brands in the world.

https://www.dialando.at/

| PRODUCT INFORMATION |                 |
|---------------------|-----------------|
| EAN                 | 4260412868513   |
| Gender              | Ladies          |
| Brand               | Carlo Cantinaro |
| Warranty [vears]    | 2               |

| PRODUCT EXECUTION   |                  |
|---------------------|------------------|
| Display Type        | Analogue         |
| Movement type       | Quartz (Battery) |
| MEASURES            |                  |
| Case width [mm]     | 38               |
| Case thickness [mm] | 8                |

| MATERIAL & COLOUR  |                 |
|--------------------|-----------------|
| Strap Material     | Stainless steel |
| Strap Colour       | Bicolor         |
| Case Material      | Stainless steel |
| Case Colour        | Bicolor         |
| Case Surface       | Polished        |
| Colour of the dial | Gold            |
| Glass              | Mineral glass   |
| DETAILS            |                 |
| Clasp              | Clip clasp      |
| Water resistant    | 5 ATM           |