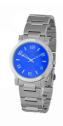

## Chronotech ladies' watch CT6441-11M Specifications

**BUY NOW** 

This document contains all the specifications for the Chronotech CT6441-11M ladies' watch. We at the DIALANDO® watch store offer a large selection of authentic watches from the best watch brands in the world.

| MATERIAL & COLOUR  |                                                        |
|--------------------|--------------------------------------------------------|
| Strap Material     | Stainless steel                                        |
| Strap Colour       | Silver                                                 |
| Colour of the dial | Blue                                                   |
| Glass              | Mineral glass                                          |
| DETAILS            |                                                        |
| Clasp              | Snap fastener                                          |
| Water resistant    | (Please ask customer service or see the closing cover) |