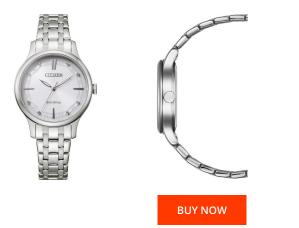

## Citizen ladies' watch EM0890-85A Specifications

This document contains all the specifications for the Citizen EM0890-85A ladies' watch. We at the DIALANDO® watch store offer a large selection of authentic watches from the best watch brands in the world.

| MATERIAL & COLOUR  |                                  |
|--------------------|----------------------------------|
| Strap Material     | Stainless steel                  |
| Strap Colour       | Silver                           |
| Case Material      | Stainless steel                  |
| Case Colour        | Silver                           |
| Case Surface       | Polished                         |
| Colour of the dial | Silver                           |
| Glass              | Hardened glass / Mineral glass   |
| DETAILS            |                                  |
| Bezel              | Fixed                            |
| Case Bottom        | Pressed / Stainless steel bottom |
| Clasp              | Folding clasp                    |
| Water resistant    | 5 ATM                            |