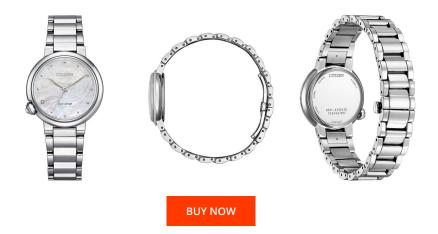

## **DIALANDO**<sup>®</sup>

Citizen ladies' watch EM0910-80D Specifications

This document contains all the specifications for the Citizen Eco-Drive Elegance EM0910-80D ladies' watch. We at the DIALANDO<sup>®</sup> watch store offer a large selection of authentic watches from the best watch brands in the world. https://www.dialando.at/

| PRODUCT INFORMATION |               | MATERIAL & COLOUR |                   |  |
|---------------------|---------------|-------------------|-------------------|--|
| EAN                 | 4974374307002 | Strap Material    | Stainless steel   |  |
| Gender              | Ladies        | Strap Colour      | Silver            |  |
| Warranty [years]    | 2             | Case Material     | Stainless steel   |  |
|                     |               | Case Colour       | Silver            |  |
|                     |               | Case Surface      | Matted / Polished |  |
|                     |               |                   |                   |  |

| PRODUCT EXECUTION |                        |
|-------------------|------------------------|
| Display Type      | Analogue               |
| Movement type     | Quartz (Solar)         |
| Movement Name     | Citizen / E031         |
| Functions         | Minute / Second / Hour |
| MEASURES          |                        |

| Case Material      | Stainless steel                          |
|--------------------|------------------------------------------|
| Case Colour        | Silver                                   |
| Case Surface       | Matted / Polished                        |
| Colour of the dial | Mother of pearl                          |
| Glass              | Anti-reflective coating / Sapphire glass |
| DETAILS            |                                          |
| Bezel              | Fixed                                    |
| Case Bottom        | Pressed / Stainless steel bottom         |
| Clasp              | Butterfly clasp                          |
|                    |                                          |

| MEASURES            |    |  |  |
|---------------------|----|--|--|
| Case width [mm]     | 30 |  |  |
| Case thickness [mm] | 9  |  |  |