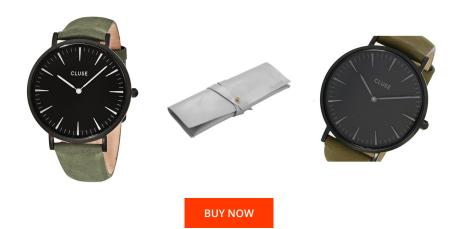

## Cluse ladies' watch CL18502 Specifications

This document contains all the specifications for the Cluse CL18502 ladies' watch. We at the DIALANDO® watch store offer a large selection of authentic watches from the best watch brands in the world.

| MATERIAL & COLOUR  |               |
|--------------------|---------------|
| Strap Material     | Real leather  |
| Strap Colour       | Green         |
| Colour of the dial | Black         |
| Glass              | Mineral glass |
| DETAILS            |               |
| Numerals           | Index marks   |
|                    |               |