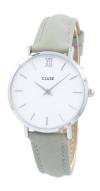

## Cluse ladies' watch CL30006 Specifications

**BUY NOW** 

This document contains all the specifications for the Cluse CL30006 ladies' watch. We at the DIALANDO® watch store offer a large selection of authentic watches from the best watch brands in the world.

| MATERIAL & COLOUR  |               |
|--------------------|---------------|
| Strap Material     | Real leather  |
| Strap Colour       | Grey          |
| Colour of the dial | White         |
| Glass              | Mineral glass |
| DETAILS            |               |
| Numerals           | Index marks   |
| Water resistant    | 3 ATM         |