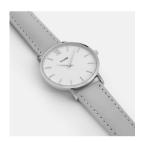

## Cluse ladies' watch CL30006 Specifications

**BUY NOW** 

This document contains all the specifications for the Cluse CL30006 ladies' watch. We at the DIALANDO® watch store offer a large selection of authentic watches from the best watch brands in the world.

| MATERIAL & COLOUR  |               |
|--------------------|---------------|
| Strap Material     | Real leather  |
| Strap Colour       | Grey          |
| Colour of the dial | White         |
| Glass              | Mineral glass |
| DETAILS            |               |
| Numerals           | Index marks   |
| Water resistant    | 3 ATM         |