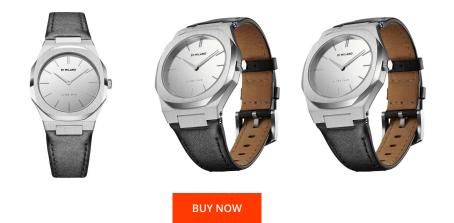

| PRODUCT INFORMATION |              | MATERIAL & COLOUR |                   |
|---------------------|--------------|-------------------|-------------------|
| EAN                 | 716053751959 | Strap Material    | Calf leather      |
| Gender              | Ladies       | Strap Colour      | Grey              |
| Warranty [years]    | 2            | Case Material     | Stainless steel   |
|                     |              | Case Colour       | Silver            |
|                     |              | Case Surface      | Matted / Polished |

| Strap Colour       | diey                                     |
|--------------------|------------------------------------------|
| Case Material      | Stainless steel                          |
| Case Colour        | Silver                                   |
| Case Surface       | Matted / Polished                        |
| Colour of the dial | Grey                                     |
| Glass              | Sapphire glass / Anti-reflective coating |
| DETAILS            |                                          |
| Bezel              | Fixed                                    |
| Case Bottom        | Screwed / Stainless steel bottom         |
| Clasp              | Buckle                                   |
|                    |                                          |