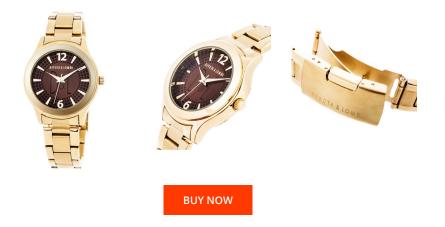

## Devota & Lomba ladies' watch DL001W-02BROW Specifications

This document contains all the specifications for the Devota & Lomba DL001W-02BROW ladies' watch. We at the DIALANDO<sup>®</sup> watch store offer a large selection of authentic watches from the best watch brands in the world. https://www.dialando.at/

| PRODUCT INFORMATION |                  | MATERIAL & COLOUR  |                 |
|---------------------|------------------|--------------------|-----------------|
| N                   | 8435432511503    | Strap Material     | Stainless steel |
| ender               | Ladies           | Strap Colour       | Gold            |
| arranty [years]     | 2                | Colour of the dial | Brown           |
|                     |                  | Glass              | Mineral glass   |
|                     |                  |                    |                 |
| DDUCT EXECUTION     |                  | DETAILS            |                 |
| ау Туре             | Analogue         | Clasp              | Snap fastener   |
| rement type         | Quartz (Battery) | Water resistant    | 5 ATM           |
|                     |                  |                    |                 |
| SURES               |                  |                    |                 |
| width [mm]          | 36               |                    |                 |
|                     |                  |                    |                 |