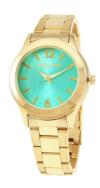

## Devota & Lomba ladies' watch DL001W-02TUR Specifications

**BUY NOW** 

This document contains all the specifications for the Devota & Lomba DL001W-02TUR ladies' watch. We at the DIALANDO® watch store offer a large selection of authentic watches from the best watch brands in the world.

| MATERIAL & COLOUR  |                                                        |
|--------------------|--------------------------------------------------------|
| Strap Material     | Stainless steel                                        |
| Strap Colour       | Gold                                                   |
| Colour of the dial | Turquoise                                              |
| Glass              | Mineral glass                                          |
| DETAILS            |                                                        |
| Water resistant    | (Please ask customer service or see the closing cover) |