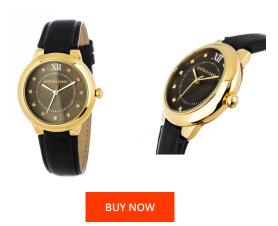

## Devota & Lomba ladies' watch DL006W-02BLAC Specifications

This document contains all the specifications for the Devota & Lomba DL006W-02BLAC ladies' watch. We at the DIALANDO® watch store offer a large selection of authentic watches from the best watch brands in the world. https://www.dialando.at/

| MATERIAL & COLOUR  |               |
|--------------------|---------------|
| Strap Material     | Real leather  |
| Strap Colour       | Black         |
| Colour of the dial | Black         |
| Glass              | Mineral glass |
| DETAILS            |               |
| Clasp              | Buckle        |
| Water resistant    | 5 ATM         |