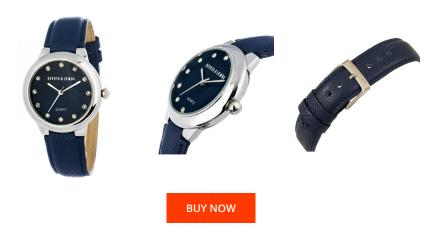

## Devota & Lomba ladies' watch DL006WN-01DBL Specifications

This document contains all the specifications for the Devota & Lomba DL006WN-01DBL ladies' watch. We at the DIALANDO® watch store offer a large selection of authentic watches from the best watch brands in the world.

| MATERIAL & COLOUR  |               |
|--------------------|---------------|
| Strap Material     | Real leather  |
| Strap Colour       | Blue          |
| Colour of the dial | Blue          |
| Glass              | Mineral glass |
| DETAILS            |               |
| Clasp              | Buckle        |
| Water resistant    | 5 ATM         |