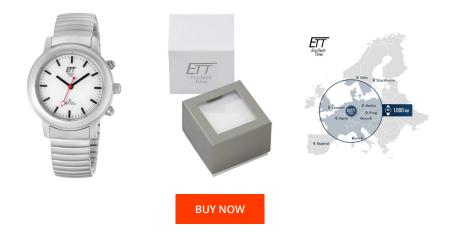

## ETT (Eco Tech Time) ladies' watch ELS-11188-11M Specifications

This document contains all the specifications for the ETT Eco Tech Time Basic ELS-11188-11M ladies' watch. We at the DIALANDO<sup>®</sup> watch store offer a large selection of authentic watches from the best watch brands in the world. https://www.dialando.at/

| PRODUCT INFORMATION |                     |
|---------------------|---------------------|
| EAN                 | 4260091347750       |
| Gender              | Ladies              |
| Brand               | ETT (Eco Tech Time) |
| Collection          | Basic               |
| Warranty [years]    | 2                   |

| MATERIAL & COLOUR  |                        |
|--------------------|------------------------|
| Strap Material     | Stainless steel        |
| Strap Colour       | Silver                 |
| Case Material      | Stainless steel        |
| Case Colour        | Silver                 |
| Case Surface       | Matted / Polished      |
| Colour of the dial | Grey                   |
| -1                 |                        |
| Glass              | Mineral glass          |
| Glass              | Mineral glass          |
| Glass              | Mineral glass          |
|                    | Mineral glass<br>Fixed |
| DETAILS            | -                      |
| DETAILS<br>Bezel   | Fixed                  |