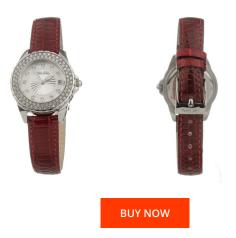

## Folli Follie ladies' watch WF1A006STDFNT Specifications

This document contains all the specifications for the Folli Follie WF1A006STDFNT ladies' watch. We at the DIALANDO<sup>®</sup> watch store offer a large selection of authentic watches from the best watch brands in the world. https://www.dialando.at/

| PRODUCT INFORMATION |                  | MATERIAL & COLOUR |                    |                                                        |
|---------------------|------------------|-------------------|--------------------|--------------------------------------------------------|
| EAN                 | 8431777837469    |                   | Strap Material     | Real leather                                           |
| Gender              | Ladies           |                   | Strap Colour       | Red                                                    |
| Warranty [years]    | 2                |                   | Colour of the dial | Grey                                                   |
|                     |                  |                   | Glass              | Mineral glass                                          |
|                     |                  |                   |                    |                                                        |
| PRODUCT EXECUTION   |                  |                   | DETAILS            |                                                        |
| Display Type        | Analogue         |                   | Clasp              | Buckle                                                 |
| Movement type       | Quartz (Battery) |                   | Water resistant    | (Please ask customer service or see the closing cover) |
| MEASURES            |                  |                   |                    |                                                        |
| Case width [mm]     | 31               |                   |                    |                                                        |