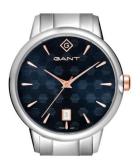

## Gant ladies' watch G169002 Specifications

**BUY NOW** 

This document contains all the specifications for the Gant G169002 ladies' watch. We at the DIALANDO® watch store offer a large selection of authentic watches from the best watch brands in the world.

| MATERIAL & COLOUR  |                 |
|--------------------|-----------------|
| Strap Material     | Stainless steel |
| Strap Colour       | Silver          |
| Case Material      | Stainless steel |
| Colour of the dial | Blue            |
| Glass              | Mineral glass   |
| DETAILS            |                 |
| Water resistant    | 5 ATM           |