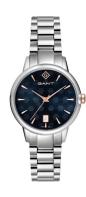

## Gant ladies' watch G169002 Specifications

**BUY NOW** 

This document contains all the specifications for the Gant G169002 ladies' watch. We at the DIALANDO® watch store offer a large selection of authentic watches from the best watch brands in the world.

| MATERIAL & COLOUR  |                 |
|--------------------|-----------------|
| Strap Material     | Stainless steel |
| Strap Colour       | Silver          |
| Case Material      | Stainless steel |
| Colour of the dial | Blue            |
| Glass              | Mineral glass   |
| DETAILS            |                 |
| Water resistant    | 5 ATM           |