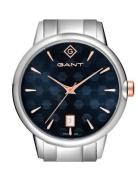

## Gant ladies' watch G169002 Specifications

**BUY NOW** 

This document contains all the specifications for the Gant G169002 ladies' watch. We at the DIALANDO® watch store offer a large selection of authentic watches from the best watch brands in the world.

| MATERIAL & COLOUR  |                 |
|--------------------|-----------------|
| Strap Material     | Stainless steel |
| Strap Colour       | Silver          |
| Case Material      | Stainless steel |
| Colour of the dial | Blue            |
| Glass              | Mineral glass   |
| DETAILS            |                 |
| Water resistant    | 5 ATM           |