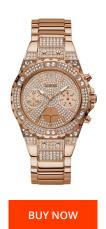

## Guess ladies' watch GW0037L3 Specifications

This document contains all the specifications for the Guess GW0037L3 ladies' watch. We at the DIALANDO® watch store offer a large selection of authentic watches from the best watch brands in the world.

| MATERIAL & COLOUR    |                   |
|----------------------|-------------------|
| Strap Material       | Stainless steel   |
| Strap Colour         | Rose gold         |
| Case Material        | Stainless steel   |
| Colour of the dial   | Rose gold         |
| Glass                | Mineral glass     |
|                      |                   |
| DETAILS              |                   |
| <b>DETAILS</b> Clasp | Deployment Buckle |