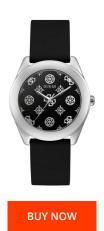

## Guess ladies' watch GW0107L1 Specifications

This document contains all the specifications for the Guess GW0107L1 ladies' watch. We at the DIALANDO® watch store offer a large selection of authentic watches from the best watch brands in the world.

| PRODUCT EXECUTION   |                  |
|---------------------|------------------|
| Display Type        | Analogue         |
| Movement type       | Quartz (Battery) |
| MEASURES            |                  |
| Case width [mm]     | 40               |
| Case thickness [mm] | 9                |

| MATERIAL & COLOUR  |                 |
|--------------------|-----------------|
| Strap Material     | Silicone        |
| Strap Colour       | Black           |
| Case Material      | Stainless steel |
| Case Colour        | Silver          |
| Case Surface       | Polished        |
| Colour of the dial | Black           |
| Glass              | Mineral glass   |
|                    |                 |
| DETAILS            |                 |
| Clasp              | Pin buckle      |