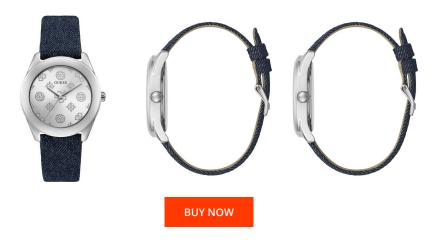

## Guess ladies' watch GW0228L1 Specifications

This document contains all the specifications for the Guess GW0228L1 ladies' watch. We at the DIALANDO® watch store offer a large selection of authentic watches from the best watch brands in the world.

| PRODUCT EXECUTION |                        |
|-------------------|------------------------|
| Display Type      | Analogue               |
| Movement type     | Quartz (Battery)       |
| Functions         | Minute / Hour / Second |
|                   |                        |
|                   |                        |
| MEASURES          |                        |
| Case width [mm]   | 40                     |

11

| MATERIAL & COLOUR  |                                      |
|--------------------|--------------------------------------|
| Strap Material     | Textile / Jeans                      |
| Strap Colour       | Blue                                 |
| Case Material      | Stainless steel                      |
| Case Colour        | Silver                               |
| Case Surface       | Polished / Matted                    |
| Colour of the dial | Silver                               |
|                    |                                      |
| Glass              | Mineral glass / Hardened glass       |
| Glass              | Mineral glass / Hardened glass       |
|                    | Mineral glass / Hardened glass Fixed |
| DETAILS            |                                      |
| DETAILS<br>Bezel   | Fixed                                |