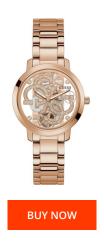

## Guess ladies' watch GW0300L3 Specifications

This document contains all the specifications for the Guess GW0300L3 ladies' watch. We at the DIALANDO® watch store offer a large selection of authentic watches from the best watch brands in the world.

| MATERIAL & COLOUR    |                   |
|----------------------|-------------------|
| Strap Material       | Stainless steel   |
| Strap Colour         | Rose gold         |
| Case Material        | Stainless steel   |
| Colour of the dial   | Rose gold         |
| Glass                | Mineral glass     |
|                      |                   |
| DETAILS              |                   |
| <b>DETAILS</b> Clasp | Deployment Buckle |