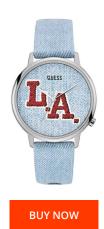

https://www.dialando.at/

| PRODUCT INFORMATION |                  |
|---------------------|------------------|
| EAN                 | 0091661489822    |
| Gender              | Ladies           |
| Brand               | Guess            |
| Collection          | Hollywood        |
| Warranty [years]    | 2                |
| PRODUCT EXECUTION   |                  |
| Display Type        | Analogue         |
| Movement type       | Quartz (Battery) |
|                     |                  |
| MEASURES            |                  |

| MATERIAL & COLOUR    |                      |
|----------------------|----------------------|
| Strap Material       | Nylon / Real leather |
| Strap Colour         | Blue                 |
| Case Material        | Stainless steel      |
| Colour of the dial   | Blue                 |
| Glass                | Mineral glass        |
|                      |                      |
| DETAILS              |                      |
| <b>DETAILS</b> Clasp | Pin buckle           |