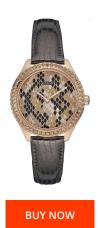

## Guess ladies' watch W0626L2 Specifications

This document contains all the specifications for the Guess W0626L2 ladies' watch. We at the DIALANDO® watch store offer a large selection of authentic watches from the best watch brands in the world.

https://www.dialando.at/

| PRODUCT INFORMATION |                  |
|---------------------|------------------|
| EAN                 | 0091661452109    |
| Gender              | Ladies           |
| Brand               | Guess            |
| Collection          | Mini Mystical    |
| Warranty [years]    | 2                |
| PRODUCT EXECUTION   |                  |
| Display Type        | Analogue         |
| Movement type       | Quartz (Battery) |
| MEASURES            |                  |
| Case width [mm]     | 36               |

| MATERIAL & COLOUR  |               |
|--------------------|---------------|
| Strap Material     | Real leather  |
| Strap Colour       | Grey          |
| Colour of the dial | Brown         |
| Glass              | Mineral glass |
| DETAILS            |               |
| Numerals           | Index marks   |