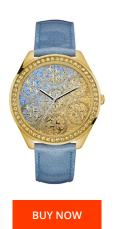

## Guess ladies' watch W0753L2 Specifications

This document contains all the specifications for the Guess W0753L2 ladies' watch. We at the DIALANDO® watch store offer a large selection of authentic watches from the best watch brands in the world.

| MATERIAL & COLOUR  |                                                        |
|--------------------|--------------------------------------------------------|
| Strap Material     | Synthetic leather                                      |
| Strap Colour       | Blue                                                   |
| Colour of the dial | Gold                                                   |
| Glass              | Mineral glass                                          |
| DETAILS            |                                                        |
| Clasp              | Buckle                                                 |
| Water resistant    | (Please ask customer service or see the closing cover) |
|                    |                                                        |