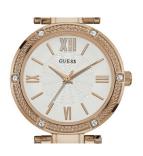

https://www.dialando.at/

| PRODUCT INFORMATION |               |  |
|---------------------|---------------|--|
| EAN                 | 0091661458644 |  |
| Gender              | Ladies        |  |
| Brand               | Guess         |  |
| Warranty [years]    | 2             |  |

| MATERIAL & COLOUR  |                 |
|--------------------|-----------------|
| Strap Material     | Stainless steel |
| Strap Colour       | Rose gold       |
| Case Material      | Stainless steel |
| Case Colour        | Rose gold       |
| Case Surface       | Polished        |
| Colour of the dial | White           |
| Stone type         | Zirconia        |
| Glass              | Mineral glass   |
| DETAILS            |                 |
| Clasp              | Folding clasp   |