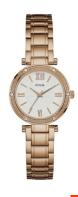

https://www.dialando.at/

| PRODUCT INFORMATION |               |  |
|---------------------|---------------|--|
| EAN                 | 0091661458644 |  |
| Gender              | Ladies        |  |
| Brand               | Guess         |  |
| Warranty [years]    | 2             |  |

| MATERIAL & COLOUR  |                 |
|--------------------|-----------------|
| Strap Material     | Stainless steel |
| Strap Colour       | Rose gold       |
| Case Material      | Stainless steel |
| Case Colour        | Rose gold       |
| Case Surface       | Polished        |
| Colour of the dial | White           |
| Stone type         | Zirconia        |
| Glass              | Mineral glass   |
| DETAILS            |                 |
| Clasp              | Folding clasp   |