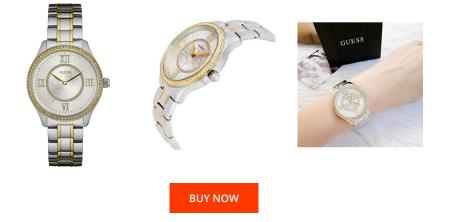

## **DIALANDO**<sup>®</sup>

Guess ladies' watch W0825L2 Specifications

This document contains all the specifications for the Guess W0825L2 ladies' watch. We at the DIALANDO<sup>®</sup> watch store offer a large selection of authentic watches from the best watch brands in the world. https://www.dialando.at/

| PRODUCT INFORMATION |               |  |
|---------------------|---------------|--|
| EAN                 | 0091661463860 |  |
| Gender              | Ladies        |  |
| Brand               | Guess         |  |
| Collection          | Broadway      |  |
| Warranty [years]    | 2             |  |

| MATERIAL & COLOUR  |                 |
|--------------------|-----------------|
| Strap Material     | Stainless steel |
| Strap Colour       | Bicolor         |
| Case Material      | Stainless steel |
| Case Colour        | Bicolor         |
| Case Surface       | Polished        |
| Colour of the dial | Silver          |
| Stone type         | Zirconia        |
| Glass              | Mineral glass   |

| PRODUCT EXECUTION   |                        |
|---------------------|------------------------|
| Display Type        | Analogue               |
| Movement type       | Quartz (Battery)       |
| Functions           | Second / Minute / Hour |
| MEASURES            |                        |
| Case width [mm]     | 38                     |
| Case thickness [mm] | 9                      |

| DETAILS         |               |
|-----------------|---------------|
| Clasp           | Folding clasp |
| Water resistant | 3 ATM         |