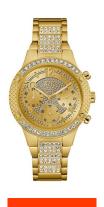

## Guess ladies' watch W0850L2 Specifications

**BUY NOW** 

This document contains all the specifications for the Guess W0850L2 ladies' watch. We at the DIALANDO® watch store offer a large selection of authentic watches from the best watch brands in the world.

https://www.dialando.at/

| PRODUCT INFORMATION |                  |
|---------------------|------------------|
| EAN                 | 0091661466953    |
| Gender              | Ladies           |
| Brand               | Guess            |
| Collection          | Rockstar         |
| Warranty [years]    | 2                |
| PRODUCT EXECUTION   |                  |
| Display Type        | Analogue         |
| Movement type       | Quartz (Battery) |
| Functions           | Date / Day       |

| MATERIAL & COLOUR  |                 |
|--------------------|-----------------|
| Strap Material     | Stainless steel |
| Strap Colour       | Gold            |
| Colour of the dial | Gold            |
| Glass              | Mineral glass   |
|                    |                 |
| MEASURES           |                 |